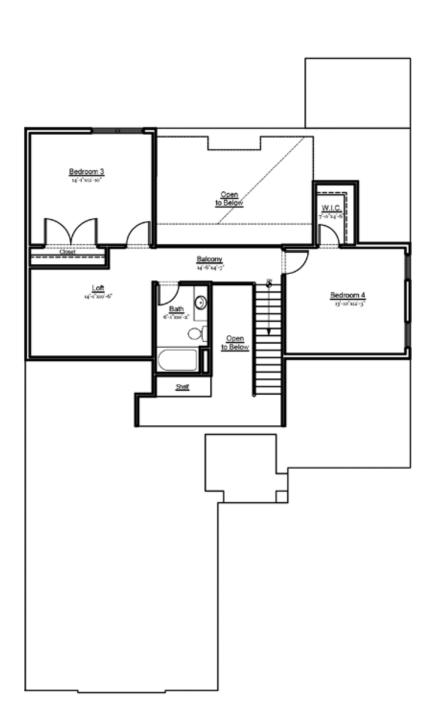

#### **SECOND FLOOR**

The upper level features two generously sized bedrooms, full bathroom, and loft area with many flexible uses. A breathtaking view into the two-story great room and entry set the Capri apart from other typical patio home styles.