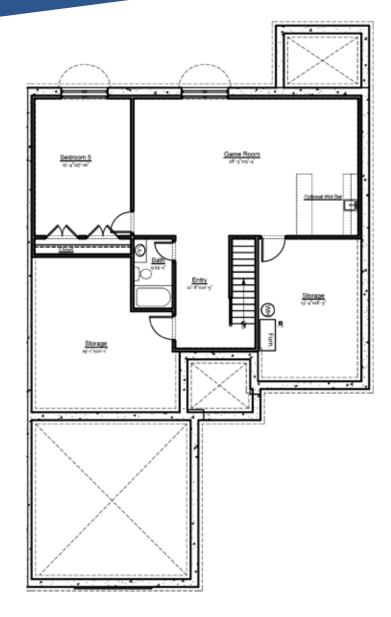

### **BASEMENT**

The basement in the Capri allows buyers to finish a spacious game room, bedroom and full bath, while preserving ample storage space. Additional finish options include an exercise room, wet bar, and gas fireplace.