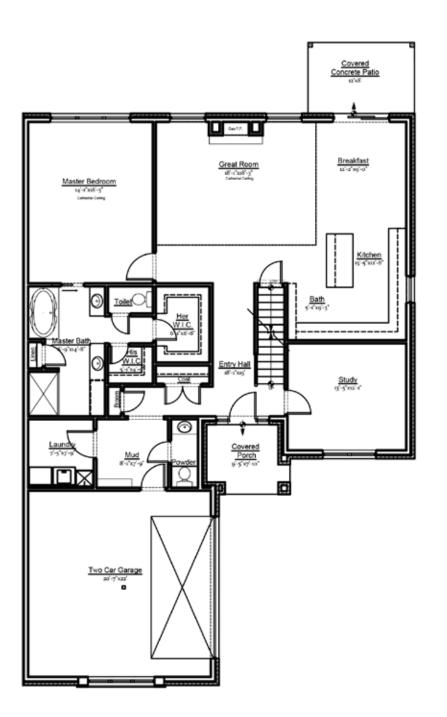

### **FIRST FLOOR**

The Capri model offers a first-floor master suite, two-story entry, vaulted great room with two-story fireplace, eat-in kitchen, and study or dining room option. In addition, the main floor also includes a mud room, laundry and powder room.