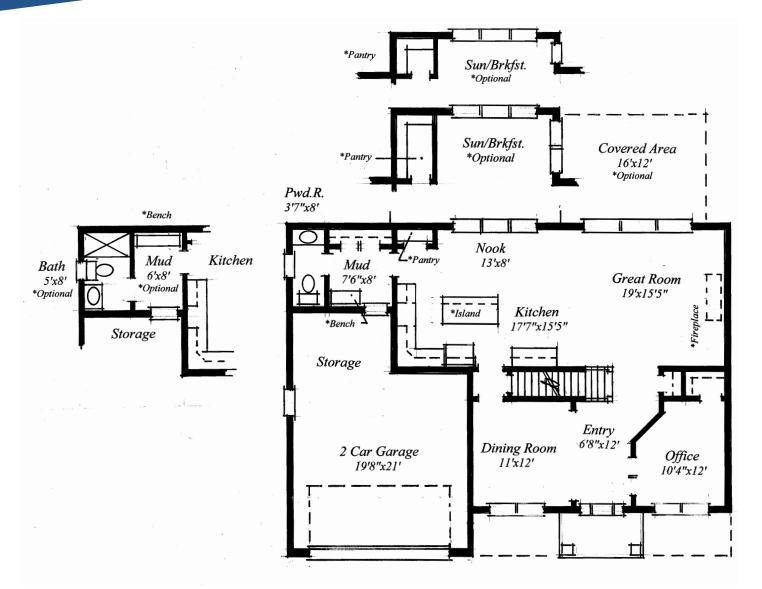

### **ALTERNATE FIRST FLOOR**

With two bedroom options and an optional full bath, the main level can be configured to meet your exact needs!

**BENJAMIN MARCUS HOMES HEADQUARTERS & DESIGN GALLERY** 121 Hillpointe Drive, Suite 700, Canonsburg, PA 15317

### **FIRST FLOOR**

The first level checks all the boxes! Featuring a dining room, study, open kitchen/great room, mudroom, private powder room, and optional sunroom, this home will meet all your specifications.