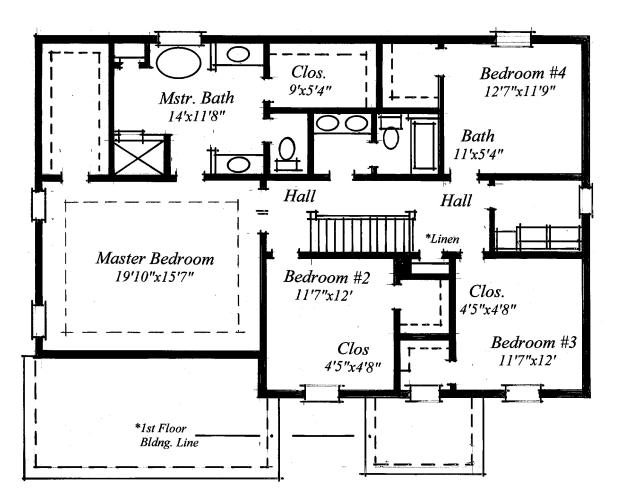

### **SECOND FLOOR**

With walk-in closets in every bedroom, almost 600 square foot in the master suite (with two walk-in closets) and an upper-level laundry, the second floor includes everything you could ever desire.