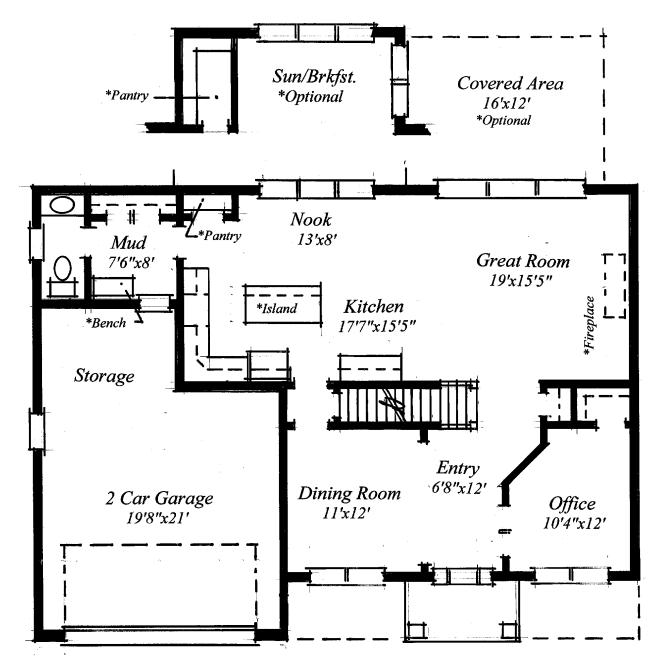

### **FIRST FLOOR**

The first level checks all the boxes! Featuring a dining room, study, open kitchen/great room, mudroom, private powder room, and optional sunroom, this home will meet all your specifications.